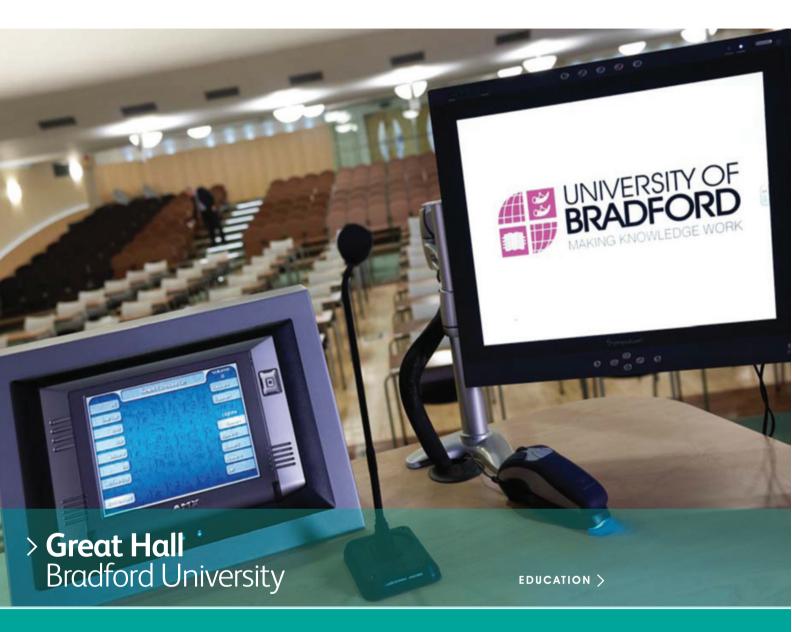

#### The Brief

The Great Hall at the University was due to be refurbished and needed modernising to facilitate the prestigious graduation and award ceremonies that are regularly held in the theatre style space. Due to size and scale of the hall the Audio Visual elements were particularly key to the success of the refurbishment.

After careful deliberation with the University we chose Bose Professional to assist in the design of the sound system in order to achieve a multifunctional use system that could handle the electronic organ on award ceremony days but also still retain the speech intelligibility throughout. All made user friendly with full control being achieved from either the lectern on the stage or a booth at the back of the auditorium via AMX touch panel interfaces.