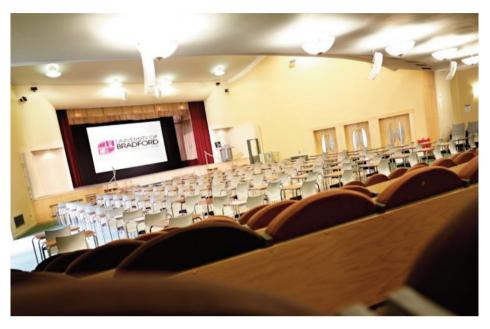

#### The Brief

The Great Hall at the University was due to be refurbished and needed modernising to facilitate the prestigious graduation and award ceremonies that are regularly held in the theatre style space. Due to size and scale of the hall the Audio Visual elements were particularly key to the success of the refurbishment.

### The Solution

The end solution needed the ability to send any source signal from either of the five lectern positions on the stage or the booth equipment to three key areas, the first being the Panasonic HD projector within the Great Hall, the second area was the dressing room on the first floor to allow live mixing of the presentations along with live camera feeds, various camera input positions were installed throughout the whole of the Great Hall giving the University various positions where they could place their broadcast cameras, and the third being the small hall to give the flexibility to use as an overflow for large scale events.