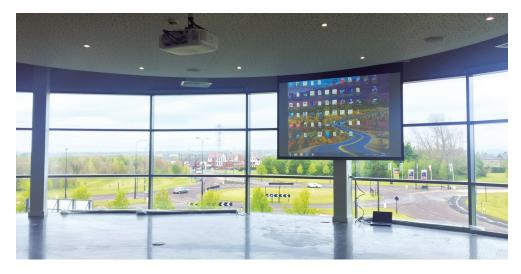

Universal worked in partnership with Bede to discuss how they needed an AV solution to work as ultimately this would help to identify the equipment needed. Solutions were suggested and in the case of projection were tested and demonstrated, as the projection solution had to project onto a screen that sat in front of a naturally well-lit window.