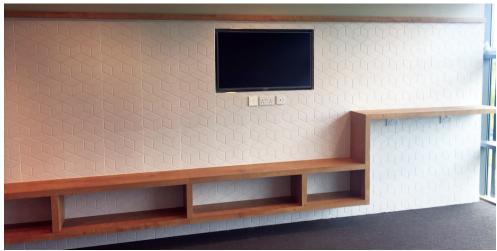

The solution installed was relatively straight forwards, the client specified the number of screens that would be needed and the positions that they would like them in. Universal flush mounted the screens in recesses that were in purpose built partition walls.