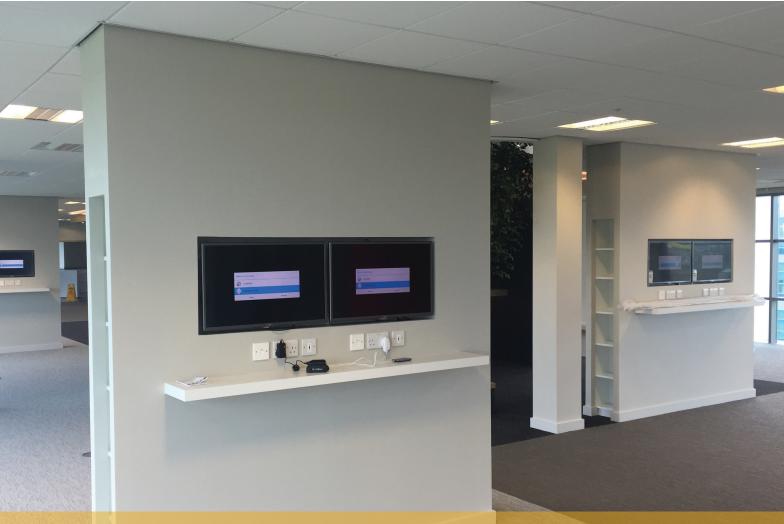

The solution installed was relatively straight forwards, the client specified the number of screens that would be needed and the positions that they would like them in. Universal flush mounted the screens in recesses that were in purpose built partition walls.

The installation was carried out over the course of two visits to allow for integrating works/ cabling with the contractors by a team of engineers from Universal. The solution has provided Bede Gaming with a modern and functional workspace, and has the ability to expand as the company does.