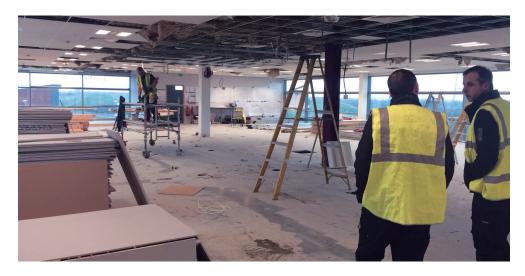

## Planning and Installation

The building Bede was moving to was being completely remodeled and so it was important to have a close and informed working relationship with all contractors on site. The company wanted AV solutions throughout the building to showcase latest developments and to be used integrally for development on a day to day basis with the main practicality being that screens had to stay on and remain active (not go into sleep mode) during the day.

The installation was carried out over the course of two visits to allow for integrating works/ cabling with the contractors by a team of engineers from Universal. The solution has provided Bede Gaming with a modern and functional workspace, and has the ability to expand as the company does.